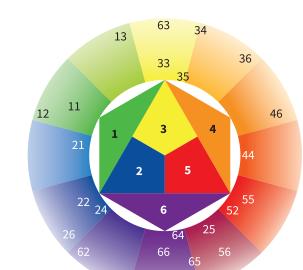

| NATURAL GOLD ORANGE RED BEIGE CHOCOLATE COFFEE A/HE/ PEARL COOL BROWN PURPLE |
|------------------------------------------------------------------------------|
|------------------------------------------------------------------------------|

## Level

10

Light Blonde

Very Light Golden Blonde

Medium Golden Blonde

Dark Golden Blonde

Medium Copper Blonde

Vibrant Red

Light Blonde Warm Beige

Medium Chocolate

Dark Chocolate

Extra Dark Chocolate

Light Arh Blonde

Medium Ash Blonde

Dark Arh Blonde

Cool Medium Blonde