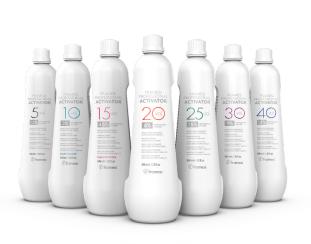

## **DIRECTIONS FOR USE:**

- Prepare the color mixture immediately before use.
- The developer with which FRAMCOLOR ECLECTIC CARE has to be diluted to prepare the coloring mixture can be: FRAMESI PROFESSIONAL ACTIVATOR.
- The ratio between FRAMCOLOR ECLECTIC CARE and the developer must always be 1:2.
- The choice of developer volumes depends on the desired result.
- Processing time is 35 minutes for all the shades.